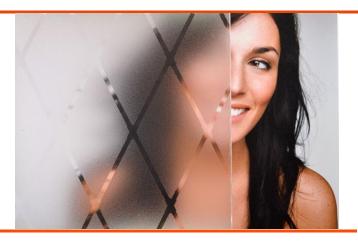

# **Product Description**

 $SOLYX \circledast$  **SX-1551 Crystal Lattice** is a translucent, frosted film with an embossed semi-clear lattice pattern. This is an effective privacy film that obscures direct visibility and allows excellent light transmission.

## **Product Details**

 $SOLYX \otimes SX-1551$  Crystal Lattice is a translucent, frosted film with an embossed semi-clear lattice pattern. The diamond shapes created by the lattice measure 6" x 3". This film is made of durable vinyl and is supplied with a silicone-coated liner which protects the clear, pressure-sensitive adhesive. It is recommended for application to interior glass (inside surface) and is ideal for privacy, decorative, or architectural applications.